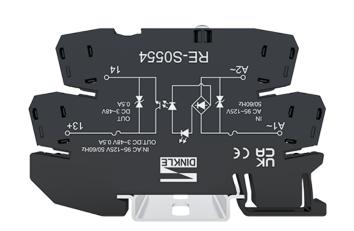

## RE-S0554

## Technical Data

| Input (Control side) Data |                        |
|---------------------------|------------------------|
| Rated input voltage       | 95~125 VAC             |
| Rated input current       | 0.6~1.3 mA             |
| Status indicator          | (Red) LED              |
| Max. Switching frequency  | 10 Hz                  |
| Input polarity            | Bipolar                |
| Gate voltage ON / OFF     | 50 VAC / 50 VAC        |
| Output (Load side) Data   |                        |
| Rated Switching voltage   | 3~48 VDC               |
| Continuous current        | 0.5 A                  |
| Voltage drop at Max       | ≑ 1.5 V                |
| Leakage current           | <b>÷</b> 0 A           |
| General Data              |                        |
| Connection type           | NPN/PNP<br>Sink/Source |
| Connection method         | Screw connection       |
| Wire range (AWG) / (mm²)  | 24~12 / 0.2~4          |
| Impulse withstand voltage | 2.5 KV                 |
| Wire strip length (mm)    | 6~7                    |

| Insulating material | PA                |
|---------------------|-------------------|
| Min. torque (N-m)   | 0.4               |
| Max. torque (N-m)   | 0.5               |
| TxWxH (mm)          | 6.2 x 81.8 x 53.5 |
| Package             | 10pcs             |