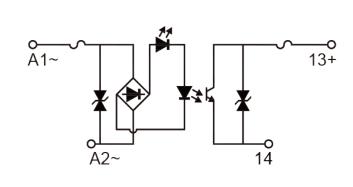

## Technical Data

| Input (Control side) Data |                        |
|---------------------------|------------------------|
| Rated input voltage       | 95~125 VAC             |
| Rated input current       | 0.6~1.3 mA             |
| Status indicator          | (Red) LED              |
| Max. Switching frequency  | 10 Hz                  |
| Input polarity            | Bipolar                |
| Gate voltage ON / OFF     | 50 VAC / 50 VAC        |
| Output (Load side) Data   |                        |
| Rated Switching voltage   | 3~48 VDC               |
| Continuous current        | 0.5 A                  |
| Voltage drop at Max       | ≑ 1.5 V                |
| Leakage current           | <b>÷</b> 0 A           |
| General Data              |                        |
| Connection type           | NPN/PNP<br>Sink/Source |
| Connection method         | Screw connection       |
| Wire range (AWG) / (mm²)  | 24~12 / 0.2~4          |
| Impulse withstand voltage | 2.5 KV                 |
| Wire strip length (mm)    | 6~7                    |